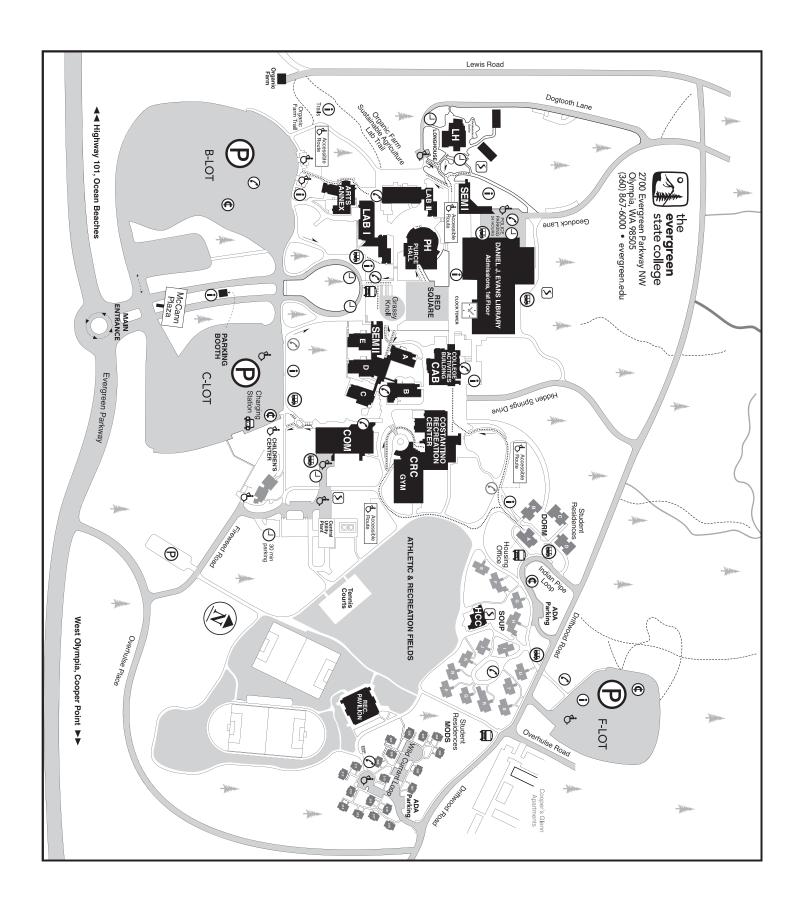

## How to Get Here

Whether you are coming from the north (Seattle, SeaTac Airport) or south (Portland): Take I-5 to Exit I04, and follow Highway I01 to the third exit (The Evergreen State College). Travel two miles on the Evergreen Parkway to the main campus entrance on your left. Please be sure to stop by the parking booth for a permit. We recommend that you use Parking Lot C.