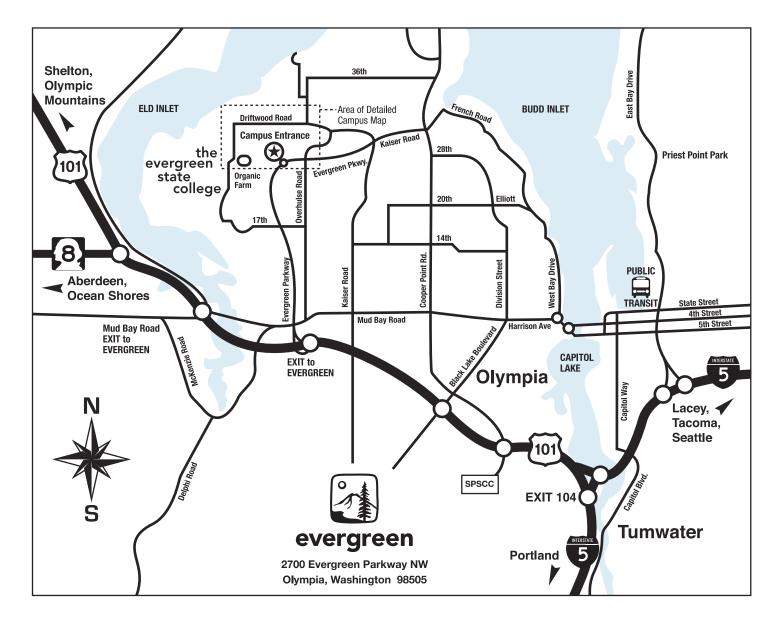

## How to Get Here

Whether you are coming from the north (Seattle, SeaTac Airport) or south (Portland): Take I-5 to Exit I04, and follow Highway I01 to the third exit (The Evergreen State College). Travel two miles on the Evergreen Parkway to the main campus entrance on your left. Please be sure to stop by the parking booth for a permit. We recommend that you use Parking Lot C.

## Campus and Vicinity

The Evergreen State College in Olympia is an hour's drive from the Seattle-Tacoma (SeaTac) airport. The area is served by the Capital Aeroporter, and the Greyhound Bus Company stops in Olympia near the state capital. Many Washington scenic areas and urban points of interest are easily accessible from here.