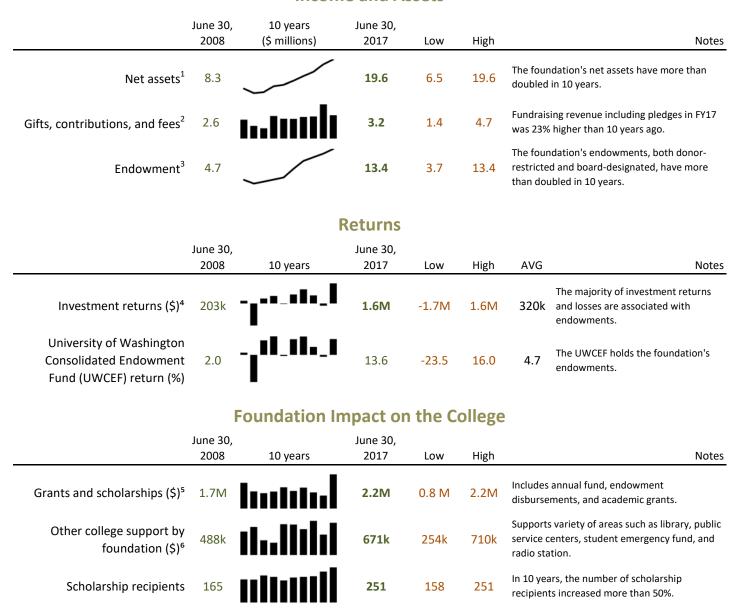

## **Income and Assets**

<sup>&</sup>lt;sup>1</sup> Statement of Financial Position: **Total net assets** 

<sup>&</sup>lt;sup>2</sup> Statement of Activities: Gifts and contributions plus Gift fees

<sup>&</sup>lt;sup>3</sup> Statement of Financial Position: Permanently restricted assets plus part of Temporarily restricted assets and Unrestricted assets

<sup>&</sup>lt;sup>4</sup> Statement of Activities, Support and Revenue: Investment income

<sup>&</sup>lt;sup>5</sup> Statement of Activities, Expenses, Program Services: **Grants and scholarships** 

<sup>&</sup>lt;sup>6</sup> Statement of Activities, Expenses, Program Services: Other college support